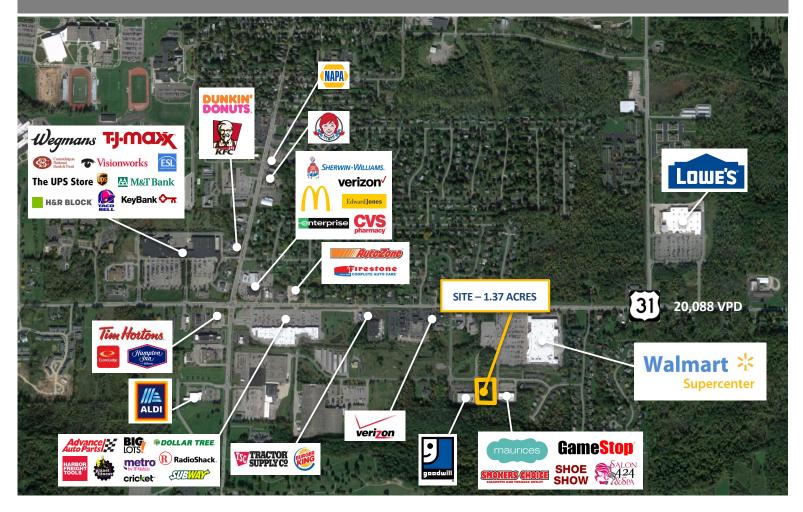

#### **Property Features**

Sale or Ground Lease
1.37 Acres Total
Zoned B-1
203,000 Sq. Ft Super WALMART outparcel
Traffic Counts - 20,088 VPD (Rte. 31)

Ryan D. O'Connell | ryan@rdoinvestments.com | 602.595.4000