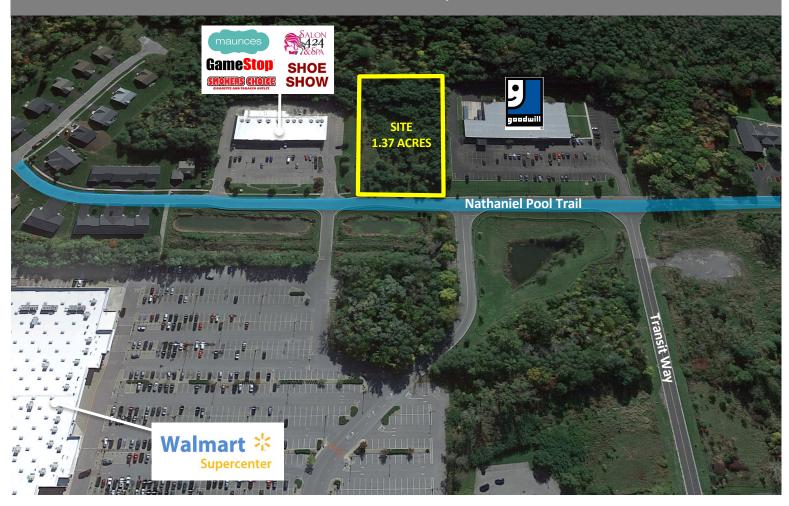

#### **Property Features**

Sale or Ground Lease
1.37 Acres Total
Zoned B-1
203,000 Sq. Ft Super WALMART outparcel
Traffic Counts - 20,088 VPD (Rte. 31)

Ryan D. O'Connell | ryan@rdoinvestments.com | 602.595.4000