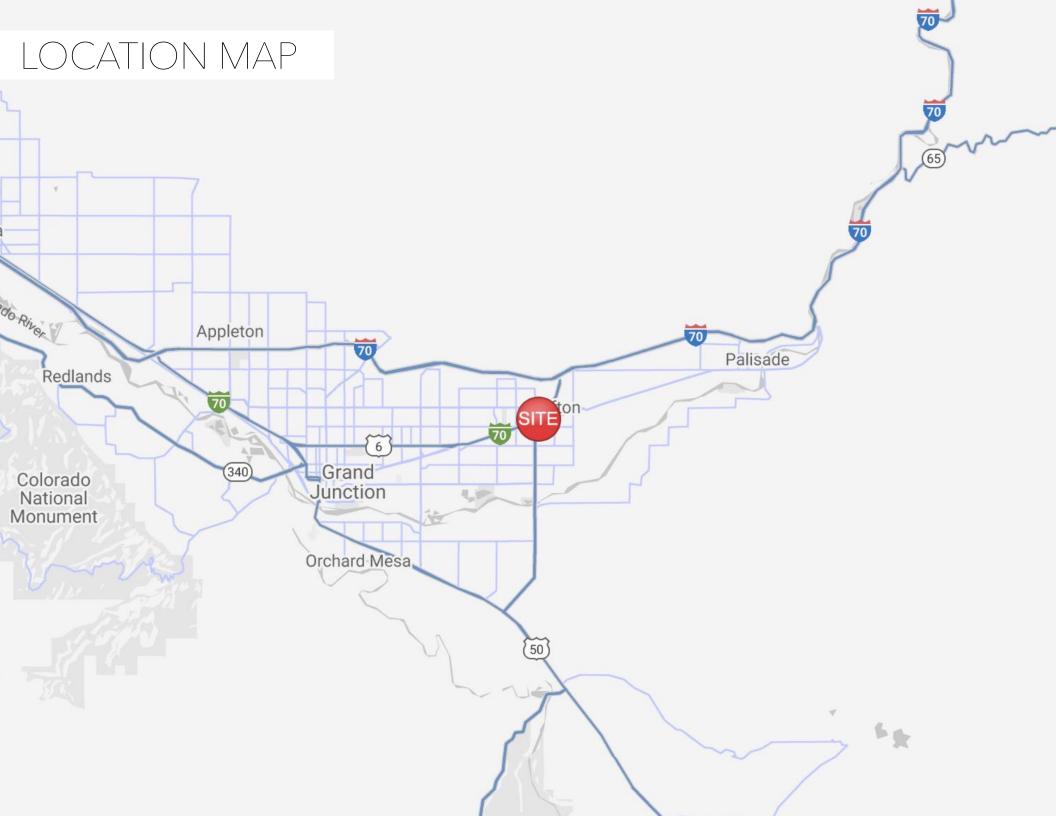

#### Overview

New West Station is a high quality shopping center with three buildings totaling 18,630 square feet of retail, located in the Grand Junction MSA along the Colorado's Western Slope. The property is currently leased to a mix of high quality tenants including AutoZone, Sonic, Jimmy Johns, Rent-A-Center, and Papa Johns.

New West Station commands a high-visibility location along Interstate 70 Business Loop, a heavily trafficked thoroughfare that features roughly 25,000 vehicles per day and provides ease of access to Colorado's Interstate 70 mountain corridor. Notable retailers in the immediate trade area include City Market (Kroger), Murdoch's, Odoba, Starbucks, Taco Bell, McDonald's, Walgreens, Denny's and Wendy's.

### **Property Highlights**

- Two Outparcels AutoZone and Sonic Drive-In
- Excellent Frontage
- · Class "A" development, built in 2007
- Strong tenant mix comprised of national tenants
- High parking ratio at over 6 per 1,000 SF
- Last Shop Space Available
- High Daily Traffic Counts from I-70 and 32 Road (Highway 141)
  - ✤ Interstate 70 : 25,000 VPD
  - ✤ 32 Road/Highway 141 : 19,000 VPD

taco john's

BW Best Western.

Positioned between two signalized Intersections adjacent to City Market (Kroger), New West Station has HIGH visibility from I-70 (25,000 Vehicles Per Day) and 32<sup>nd</sup> Road/Highway 141 (19,000 Vehicles Per Day).