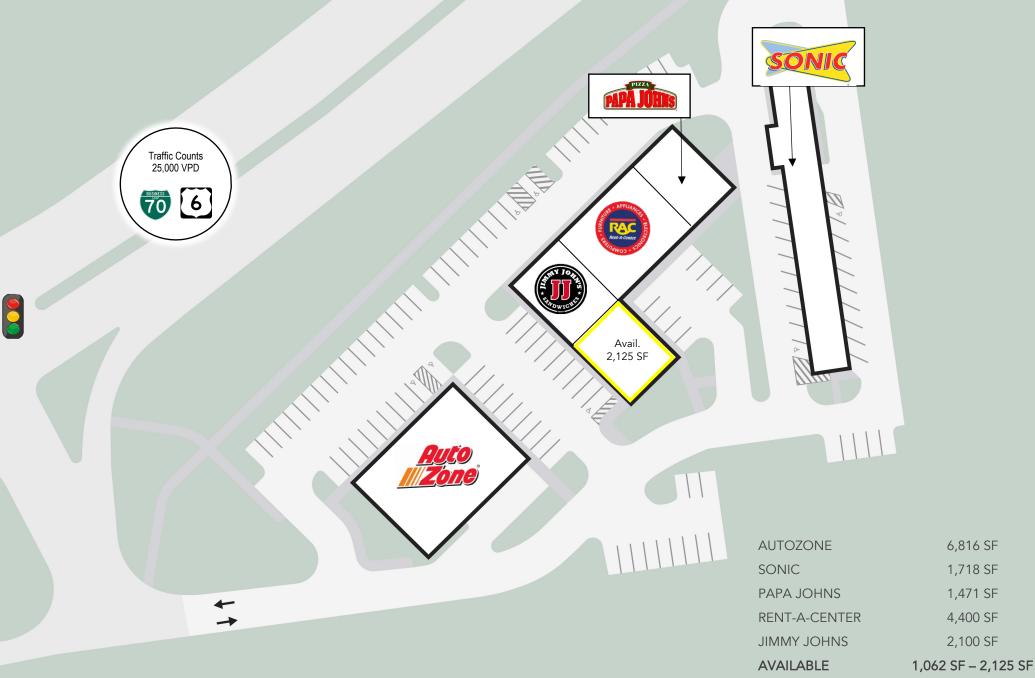

#### Overview

New West Station is a high quality shopping center with three buildings totaling 18,630 square feet of retail, located in the Grand Junction MSA along the Colorado's Western Slope. The property is currently leased to a mix of high quality tenants including AutoZone, Sonic, Jimmy Johns, Rent-A-Center, and Papa Johns.

### **Property Highlights**

- Two Outparcels AutoZone and Sonic Drive-In
- Excellent Frontage
- · Class "A" development, built in 2007
- Strong tenant mix comprised of national tenants
- High parking ratio at over 6 per 1,000 SF
- Last Shop Space Available
- High Daily Traffic Counts from I-70 and 32 Road (Highway 141)
  - ✤ Interstate 70 : 25,000 VPD
  - ✤ 32 Road/Highway 141 : 19,000 VPD

## FOR ADDITONAL LEASING INFORMATION

Traffic Counts 25,000 VPD

6

BUSINESS 70 Traffic Counts 19,000 VPD

32nd Road

RYAN O'CONNELL 602.790.9036 ryan@RDOinvestments.com