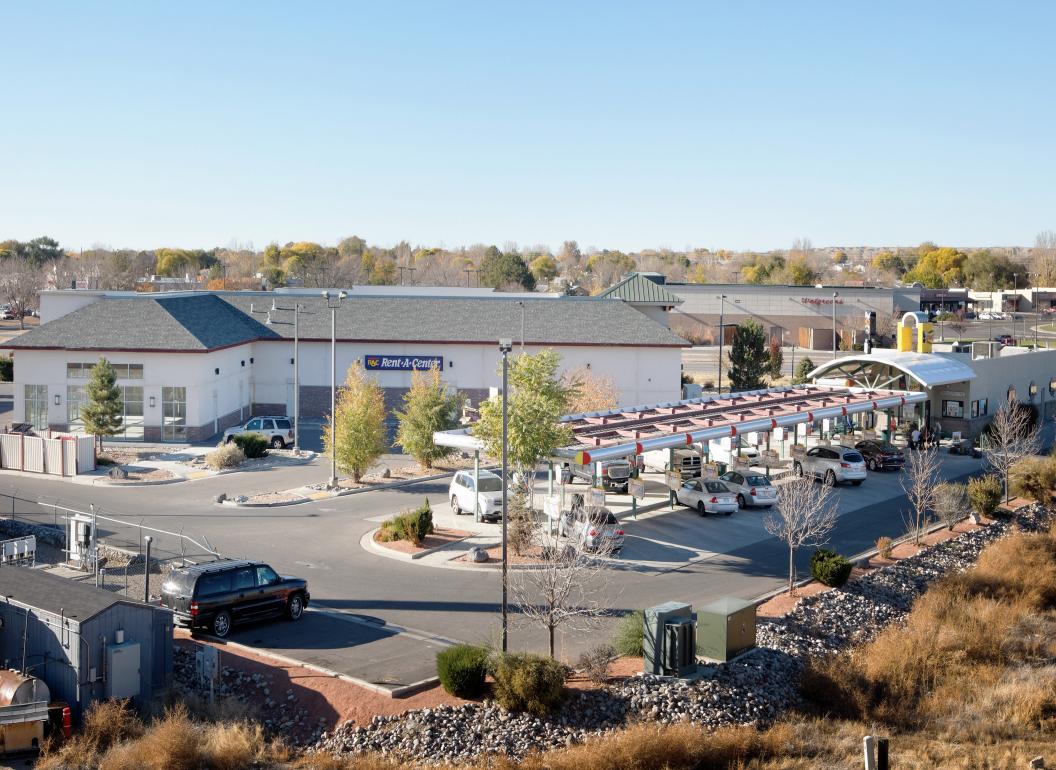

#### Overview

New West Station is a high quality shopping center with three buildings totaling 18,630 square feet of retail, located in the Grand Junction MSA along the Colorado's Western Slope. The property is currently leased to a mix of high quality tenants including AutoZone, Sonic, Jimmy Johns, Rent-A-Center, and Papa Johns.

New West Station commands a high-visibility location along Interstate 70 Business Loop, a heavily trafficked thoroughfare that features roughly 25,000 vehicles per day and provides ease of access to Colorado's Interstate 70 mountain corridor. Notable retailers in the immediate trade area include City Market (Kroger), Murdoch's, Odoba, Starbucks, Taco Bell, McDonald's, Walgreens, Denny's and Wendy's.